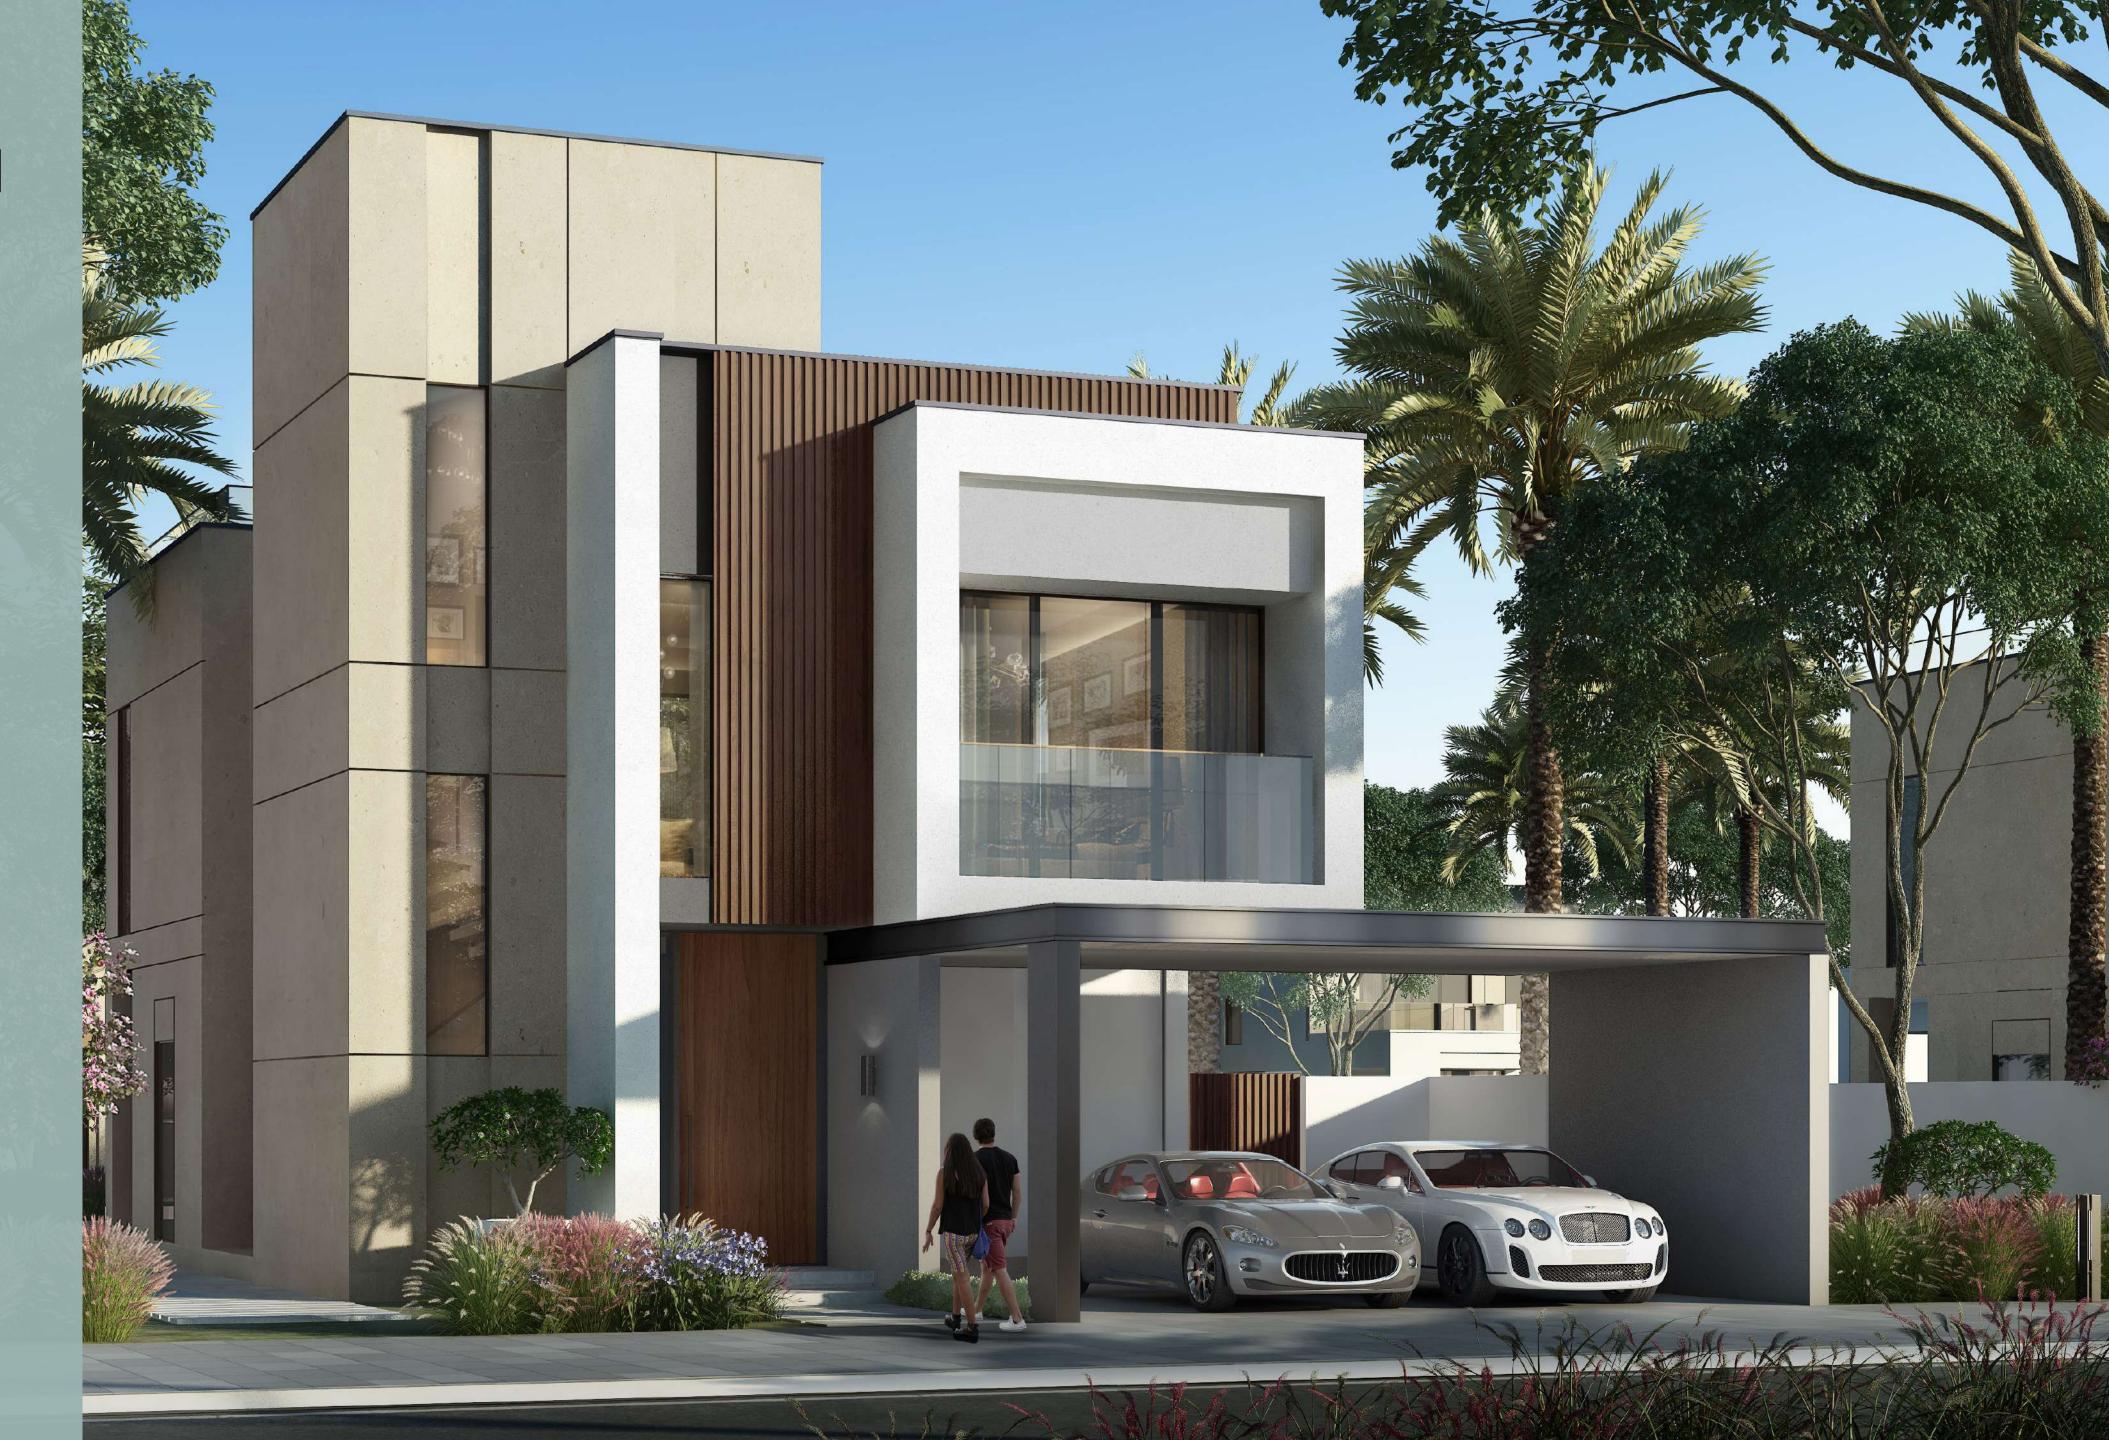

# EXQUISITELY APPOINTED HOMES

These contemporary, standalone villas are nestled in generous plots and are just a stone's throw from ARIII Central Park. Enjoy entertaining in your garden and terrace areas or access a host of amenities nearby. Sports facilities, bicycle trails and meandering walking pathways await. Or enjoy the signature club house, gym and pool and take time out for leisurely family dining and shopping.

3, 4 & 5 BED
STAND ALONE VILLAS

SIGNATURE CLUB HOUSE

QUICK & EASY ACCESS

SPORTS FACILITIES

LUSH COMMUNITY

FIRE PIT

GENEROUS PLOT SIZES

## 4 BEDROOM VILLAS (TYPE A)

Type A is a standalone and well-appointed contemporary villa of 4,097 SQ FT nestling in a generous plot served with terraces. A spacious living area leads to the garden and an alternative family area is located on the first floor near the large master bedroom. There is a garage for two cars.