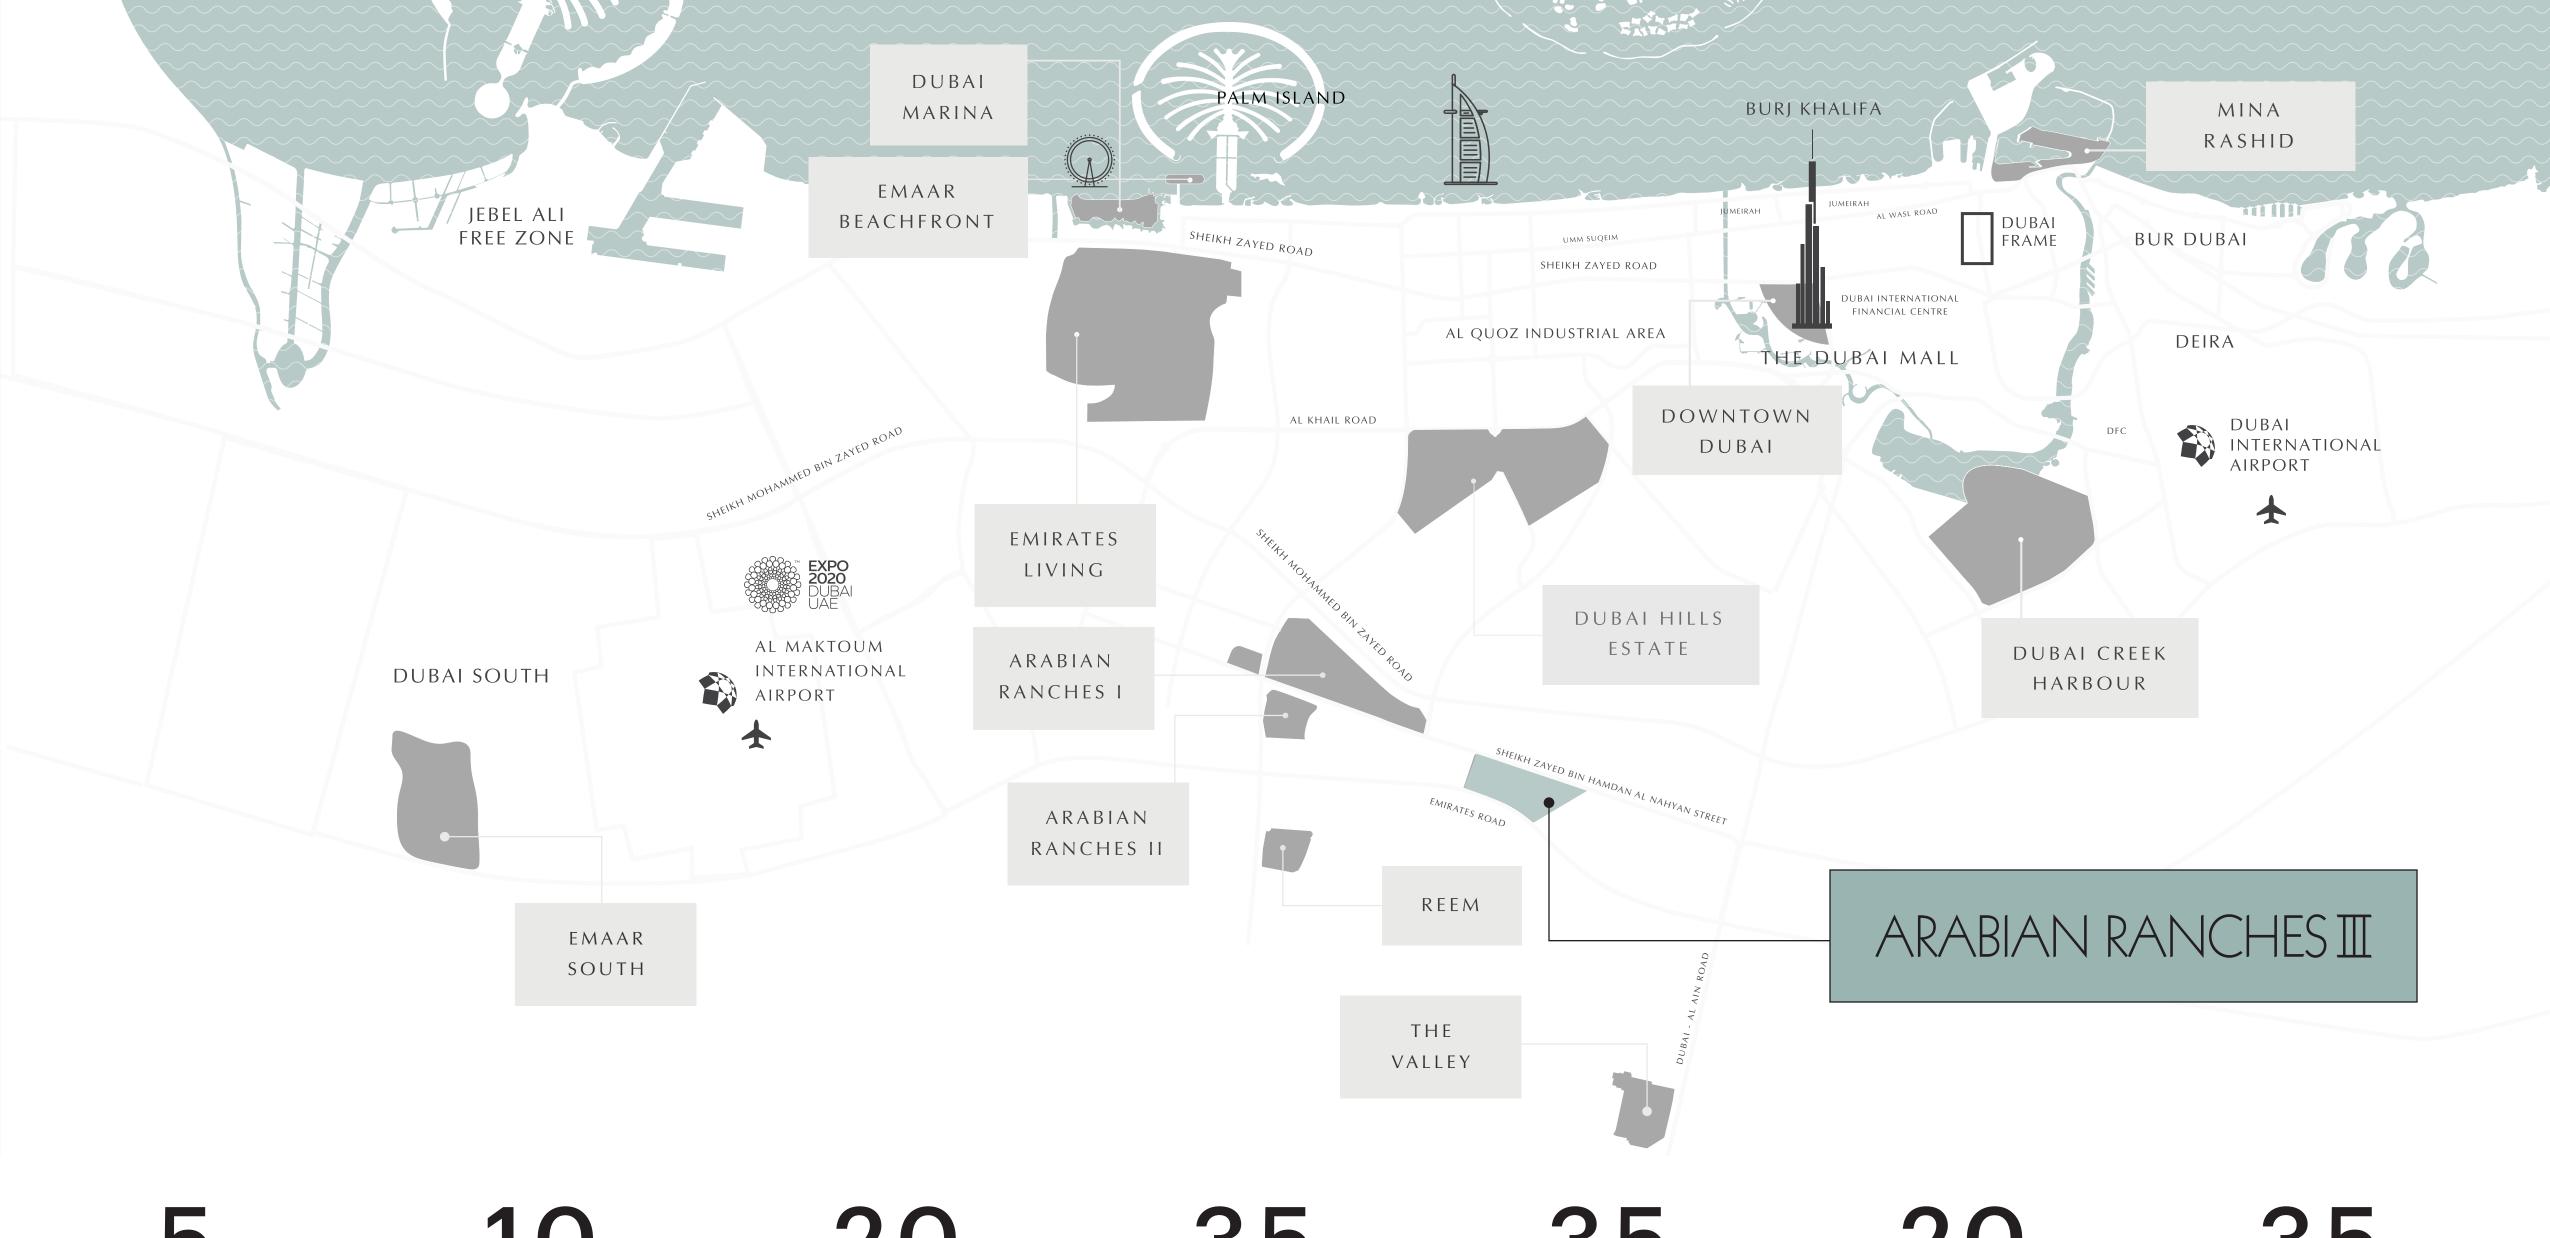

MINUTES FROM GLOBAL VILLAGE

10 MINUTES FROM DUBAI POLO

AND EQUESTRIAN CLUB

MINUTES FROM
DOWNTOWN DUBAI

35

MINUTES FROM
THE DUBAI MALL

35

MINUTES FROM DUBAI MARINA 20

MINUTES FROM DUBAI INT'L AIRPORT 35

MINUTES FROM
AL MAKTOUM INT'L AIRPORT

### RESIDENTS OF ARABIAN RANCHES III WILL LIVE IN THE VICINITY OF

THE
FORTHCOMING
LARGEST AIRPORT
IN THE WORLD

EXPO 2020 DUBAI HILLS MALL AL QUDRA
CYCLING TRACK
AND MORE
TO COME

ACADEMIC RD, EMIRATES RD AND SEVERAL NEW ROADS