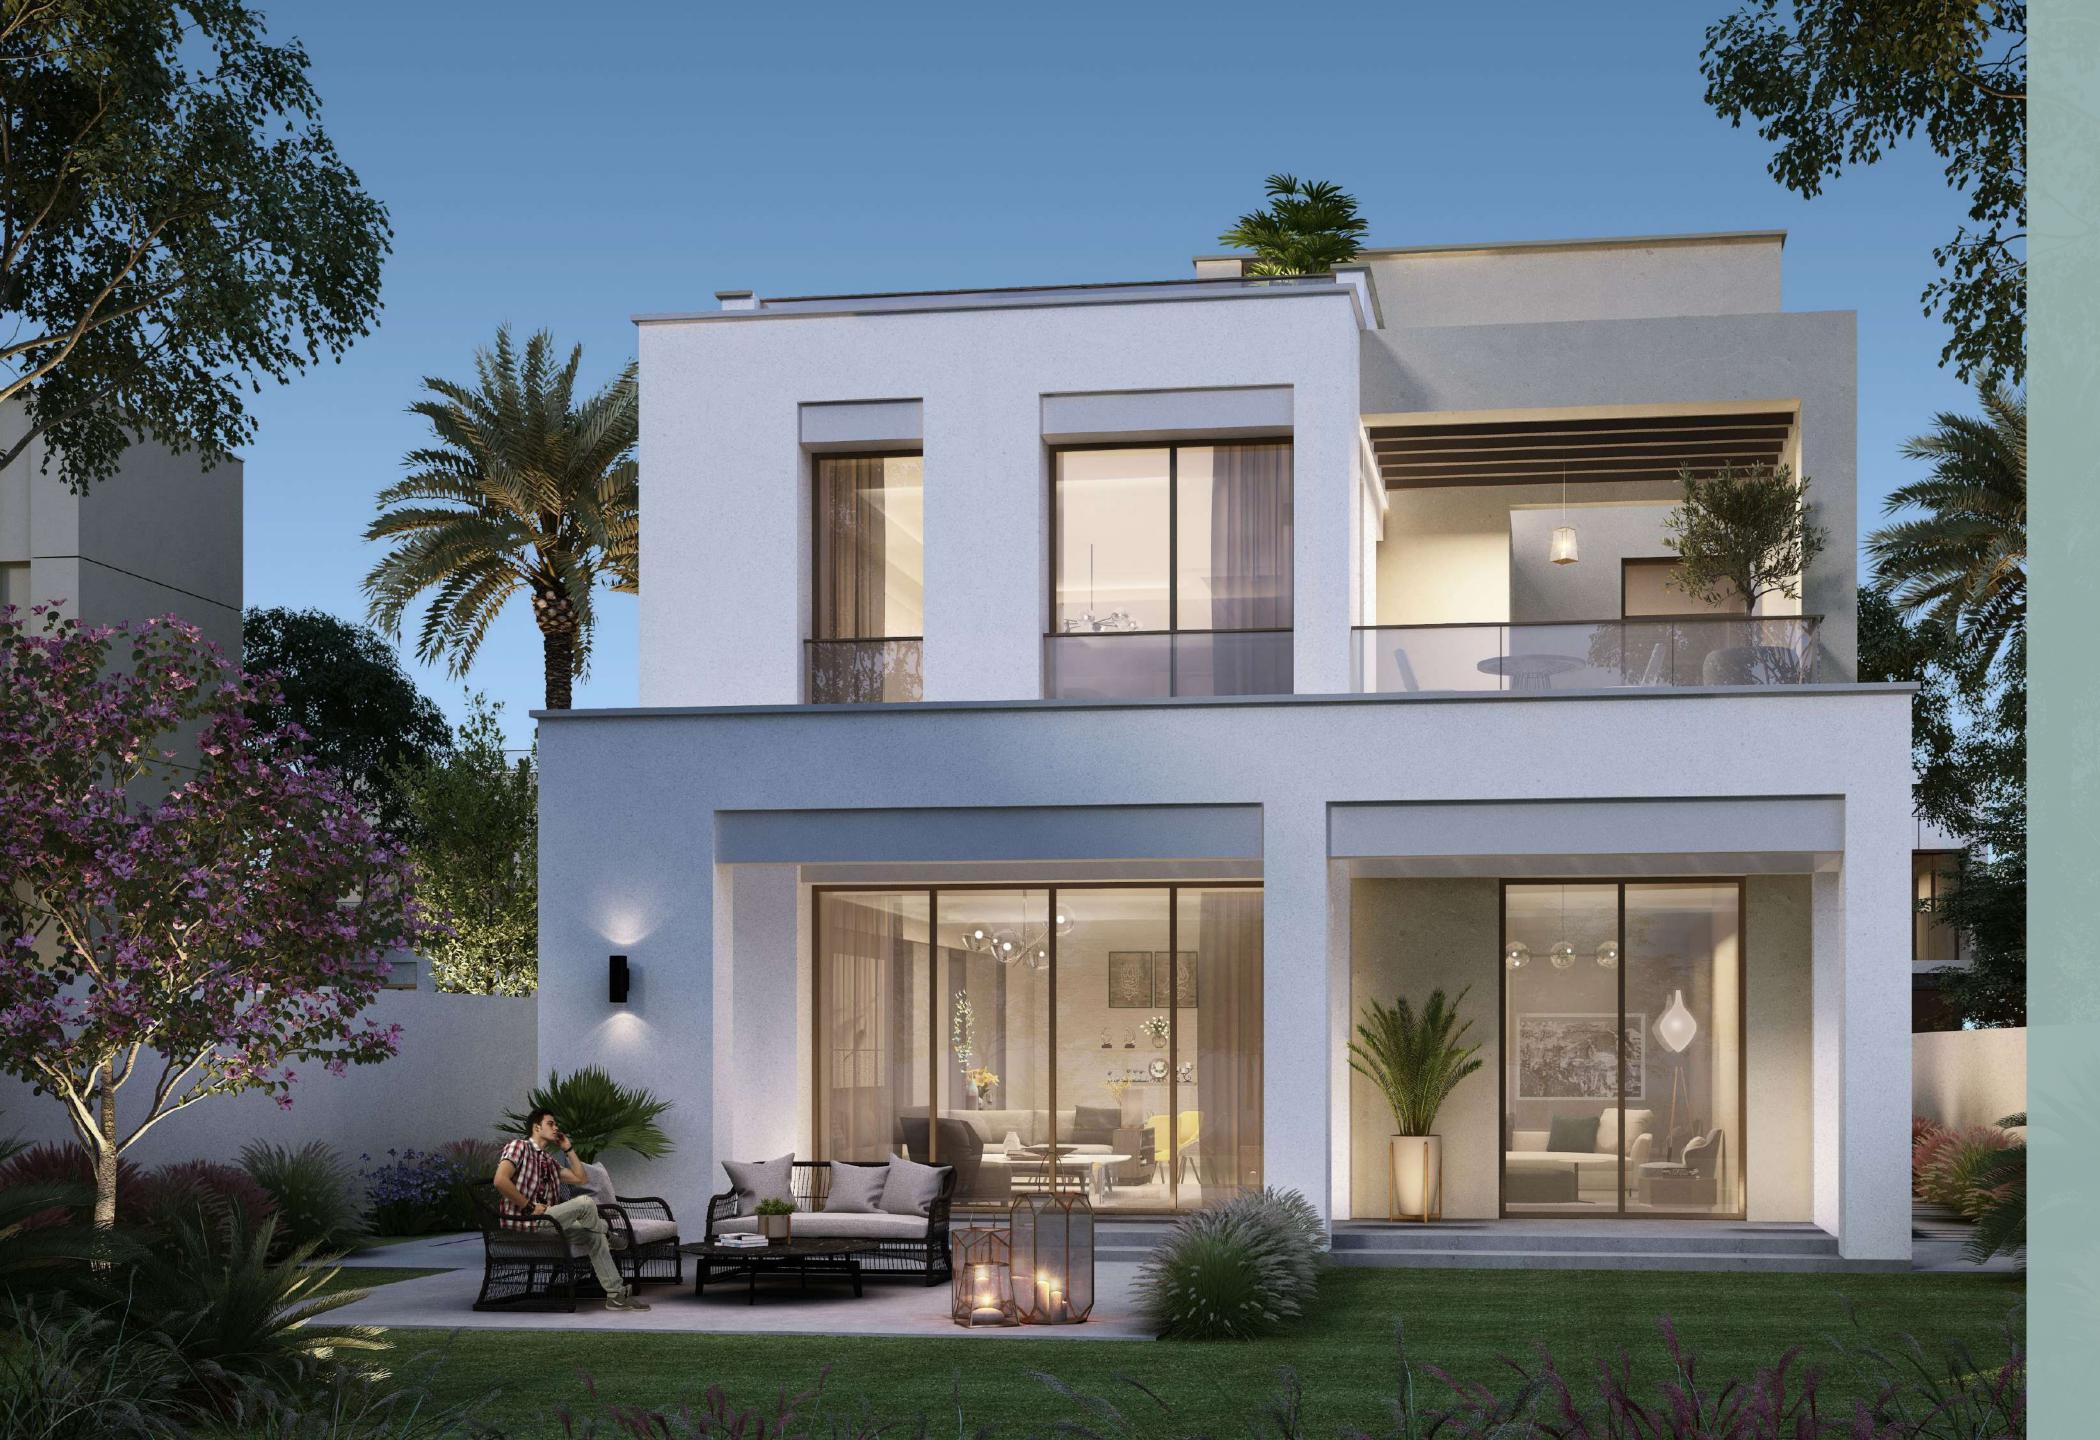

# EXQUISITELY APPOINTED HOMES

These contemporary, standalone villas are nestled in generous plots and are just a stone's throw from ARIII Central Park. Enjoy entertaining in your garden and terrace areas or access a host of amenities nearby. Sports facilities, bicycle trails and meandering walking pathways await. Or enjoy the signature club house, gym and pool and take time out for leisurely family dining and shopping.

3, 4 & 5 BED
STAND ALONE VILLAS

SIGNATURE CLUB HOUSE

QUICK & EASY ACCESS

SPORTS FACILITIES

LUSH COMMUNITY

FIRE PIT

GENEROUS PLOT SIZES

## 4 BEDROOM VILLAS (TYPE B)

Type B offers further
space in a modern
4,440 SQ FT layout.
Spacious living areas
and bedrooms are
complemented by a large
balcony area, terraces
on the ground floor and
roof, and a generous
garden plot. There is also
a double garage.