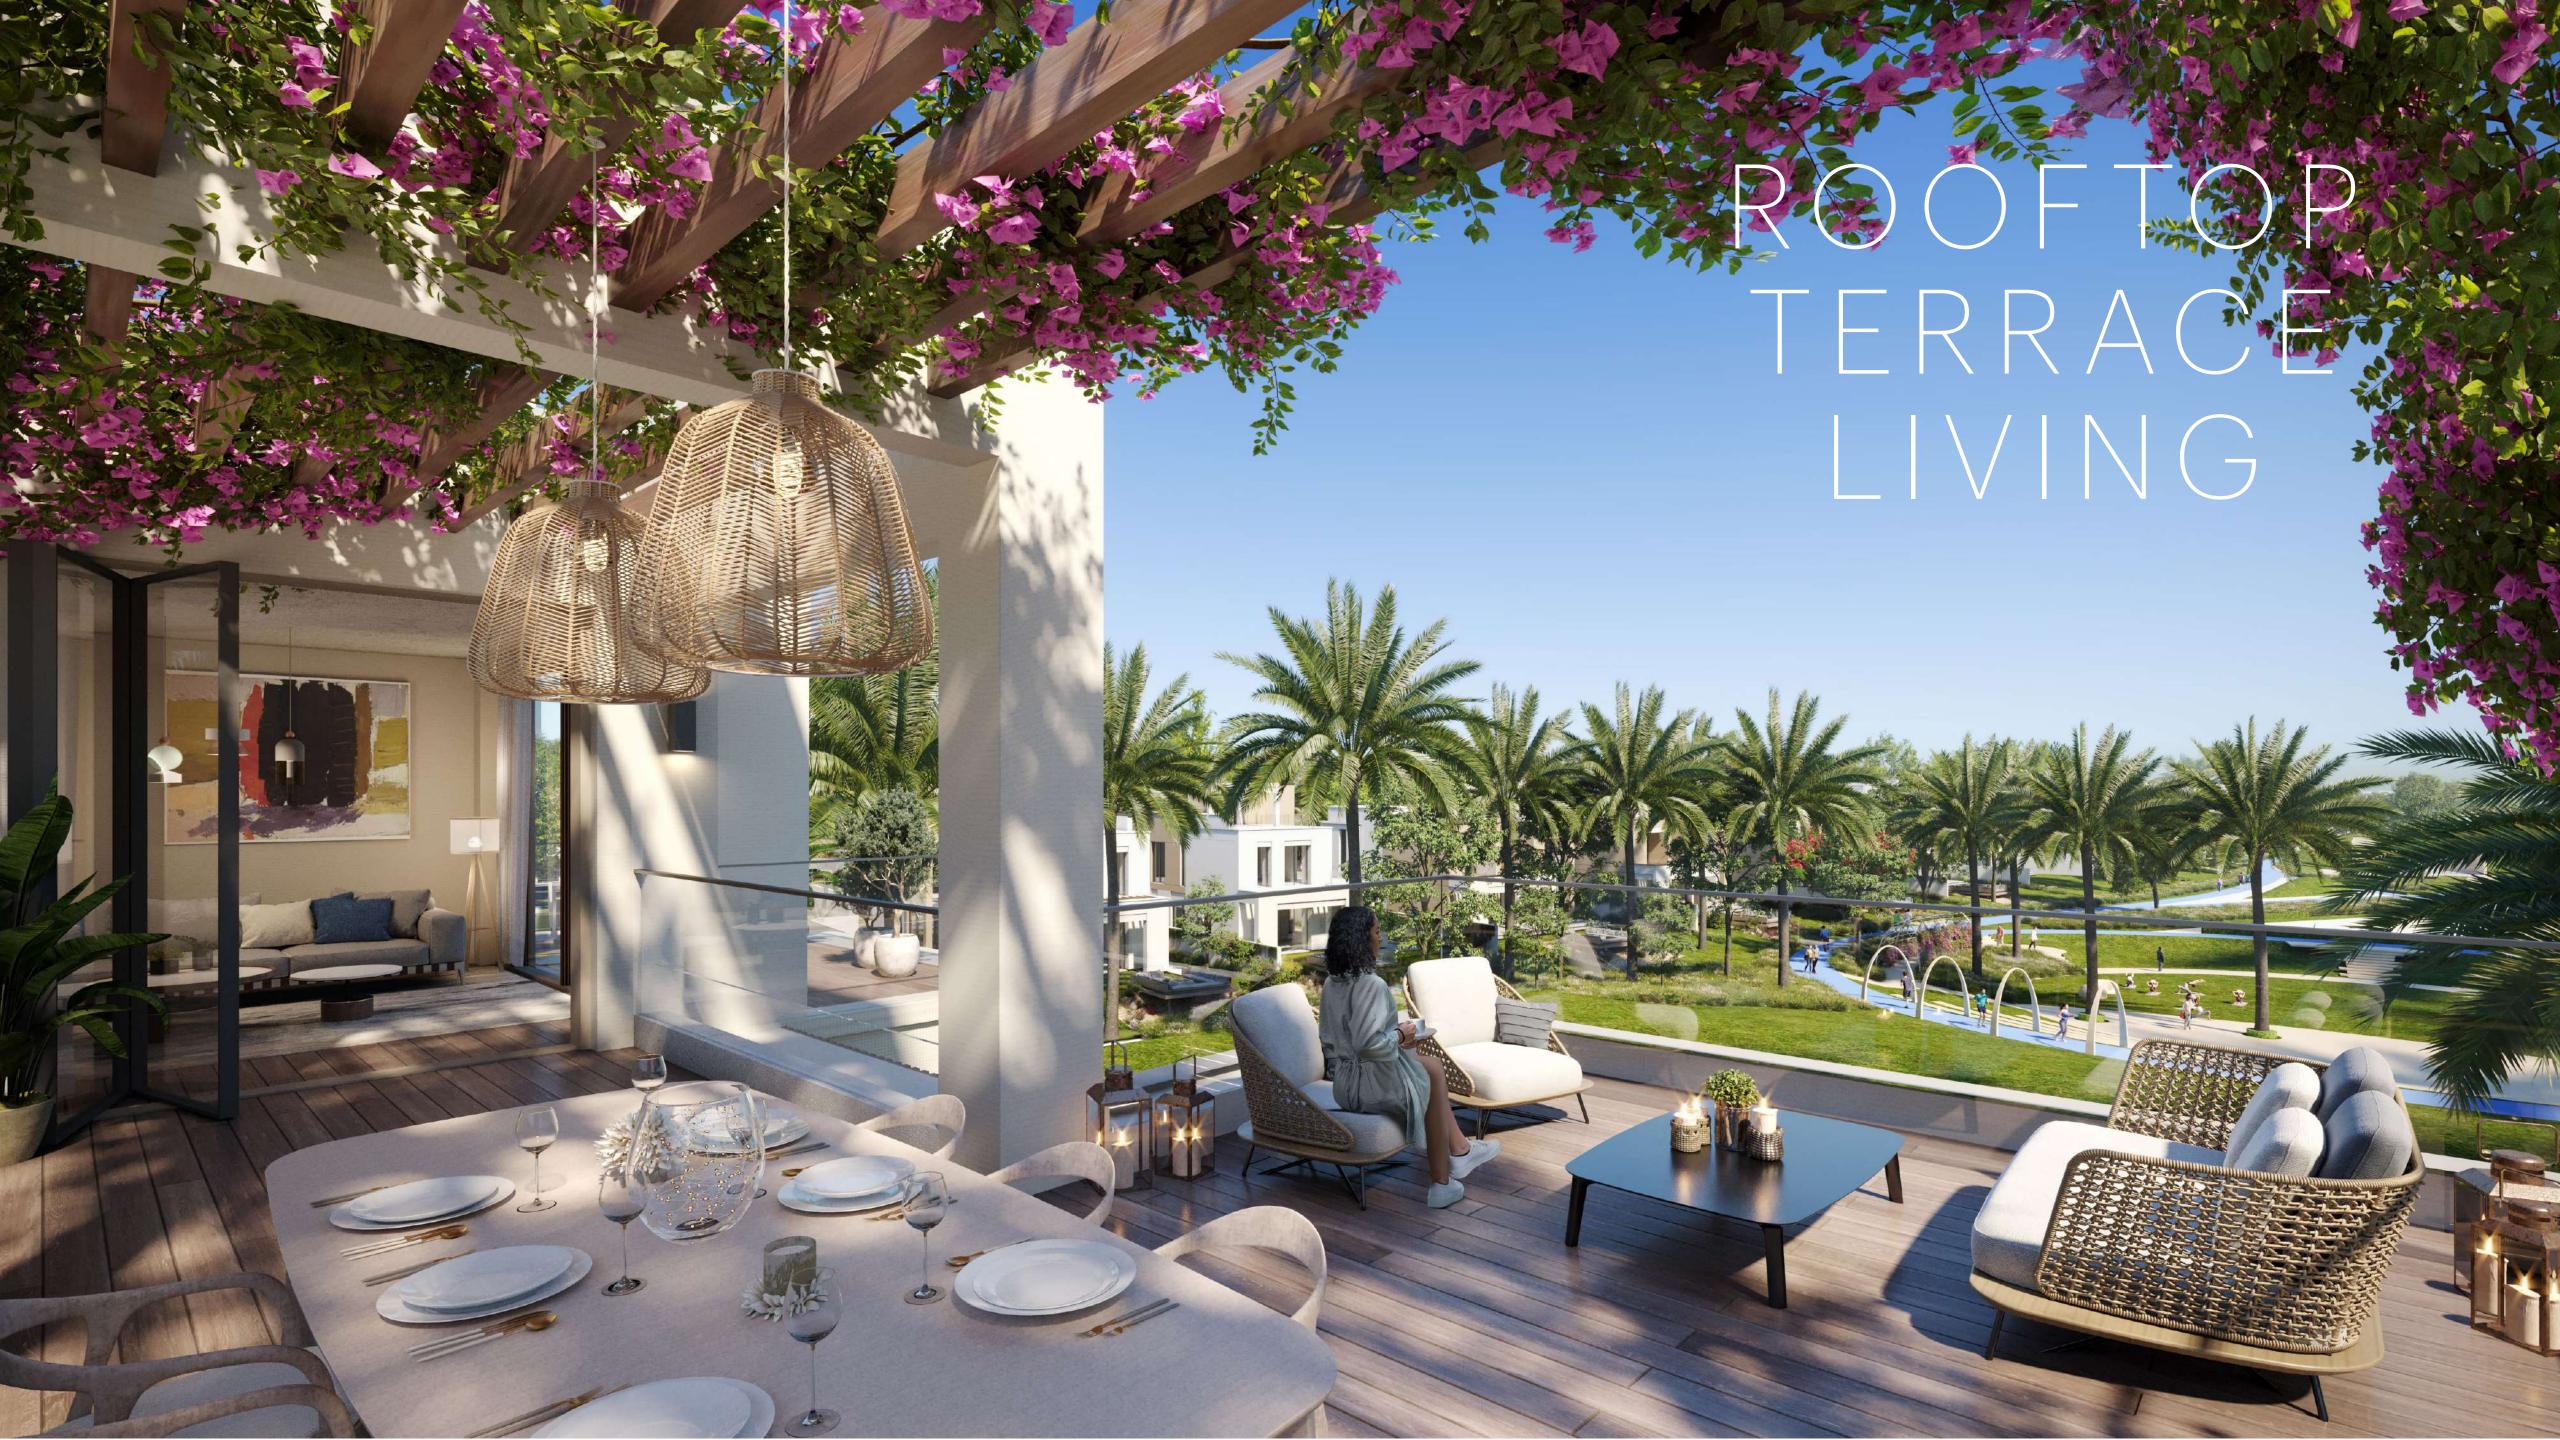

3, 4 & 5 BED
STAND ALONE VILLAS

SIGNATURE CLUB HOUSE

QUICK & EASY ACCESS

SPORTS FACILITIES

LUSH COMMUNITY

FIRE PIT

GENEROUS PLOT SIZES

#### 3 BEDROOM VILLAS

of your 3-bedroomed standalone villa. Modern and contemporary in design, your villa offers 3,534 SQ FT of living areas accompanied by a spacious terrace, double garage and generous roof top terrace.

## 4 BEDROOM VILLAS (TYPE A)

Type A is a standalone and well-appointed contemporary villa of 4,097 SQ FT nestling in a generous plot served with terraces. A spacious living area leads to the garden and an alternative family area is located on the first floor near the large master bedroom. There is a garage for two cars.

## 4 BEDROOM VILLAS (TYPE B)

Type B offers further
space in a modern
4,440 SQ FT layout.
Spacious living areas
and bedrooms are
complemented by a large
balcony area, terraces
on the ground floor and
roof, and a generous
garden plot. There is also
a double garage.

#### 5 BEDROOM VILLAS

The modern 5-bedroom standalone villas face directly onto the central park and offer 5,484 SQ FT of living space. There are garages for 3 vehicles and the contemporary rooms are large and airy. Spacious balconies and terraces with ground-floor firepit and a substantial roof lounge offer views onto the lush parkland.