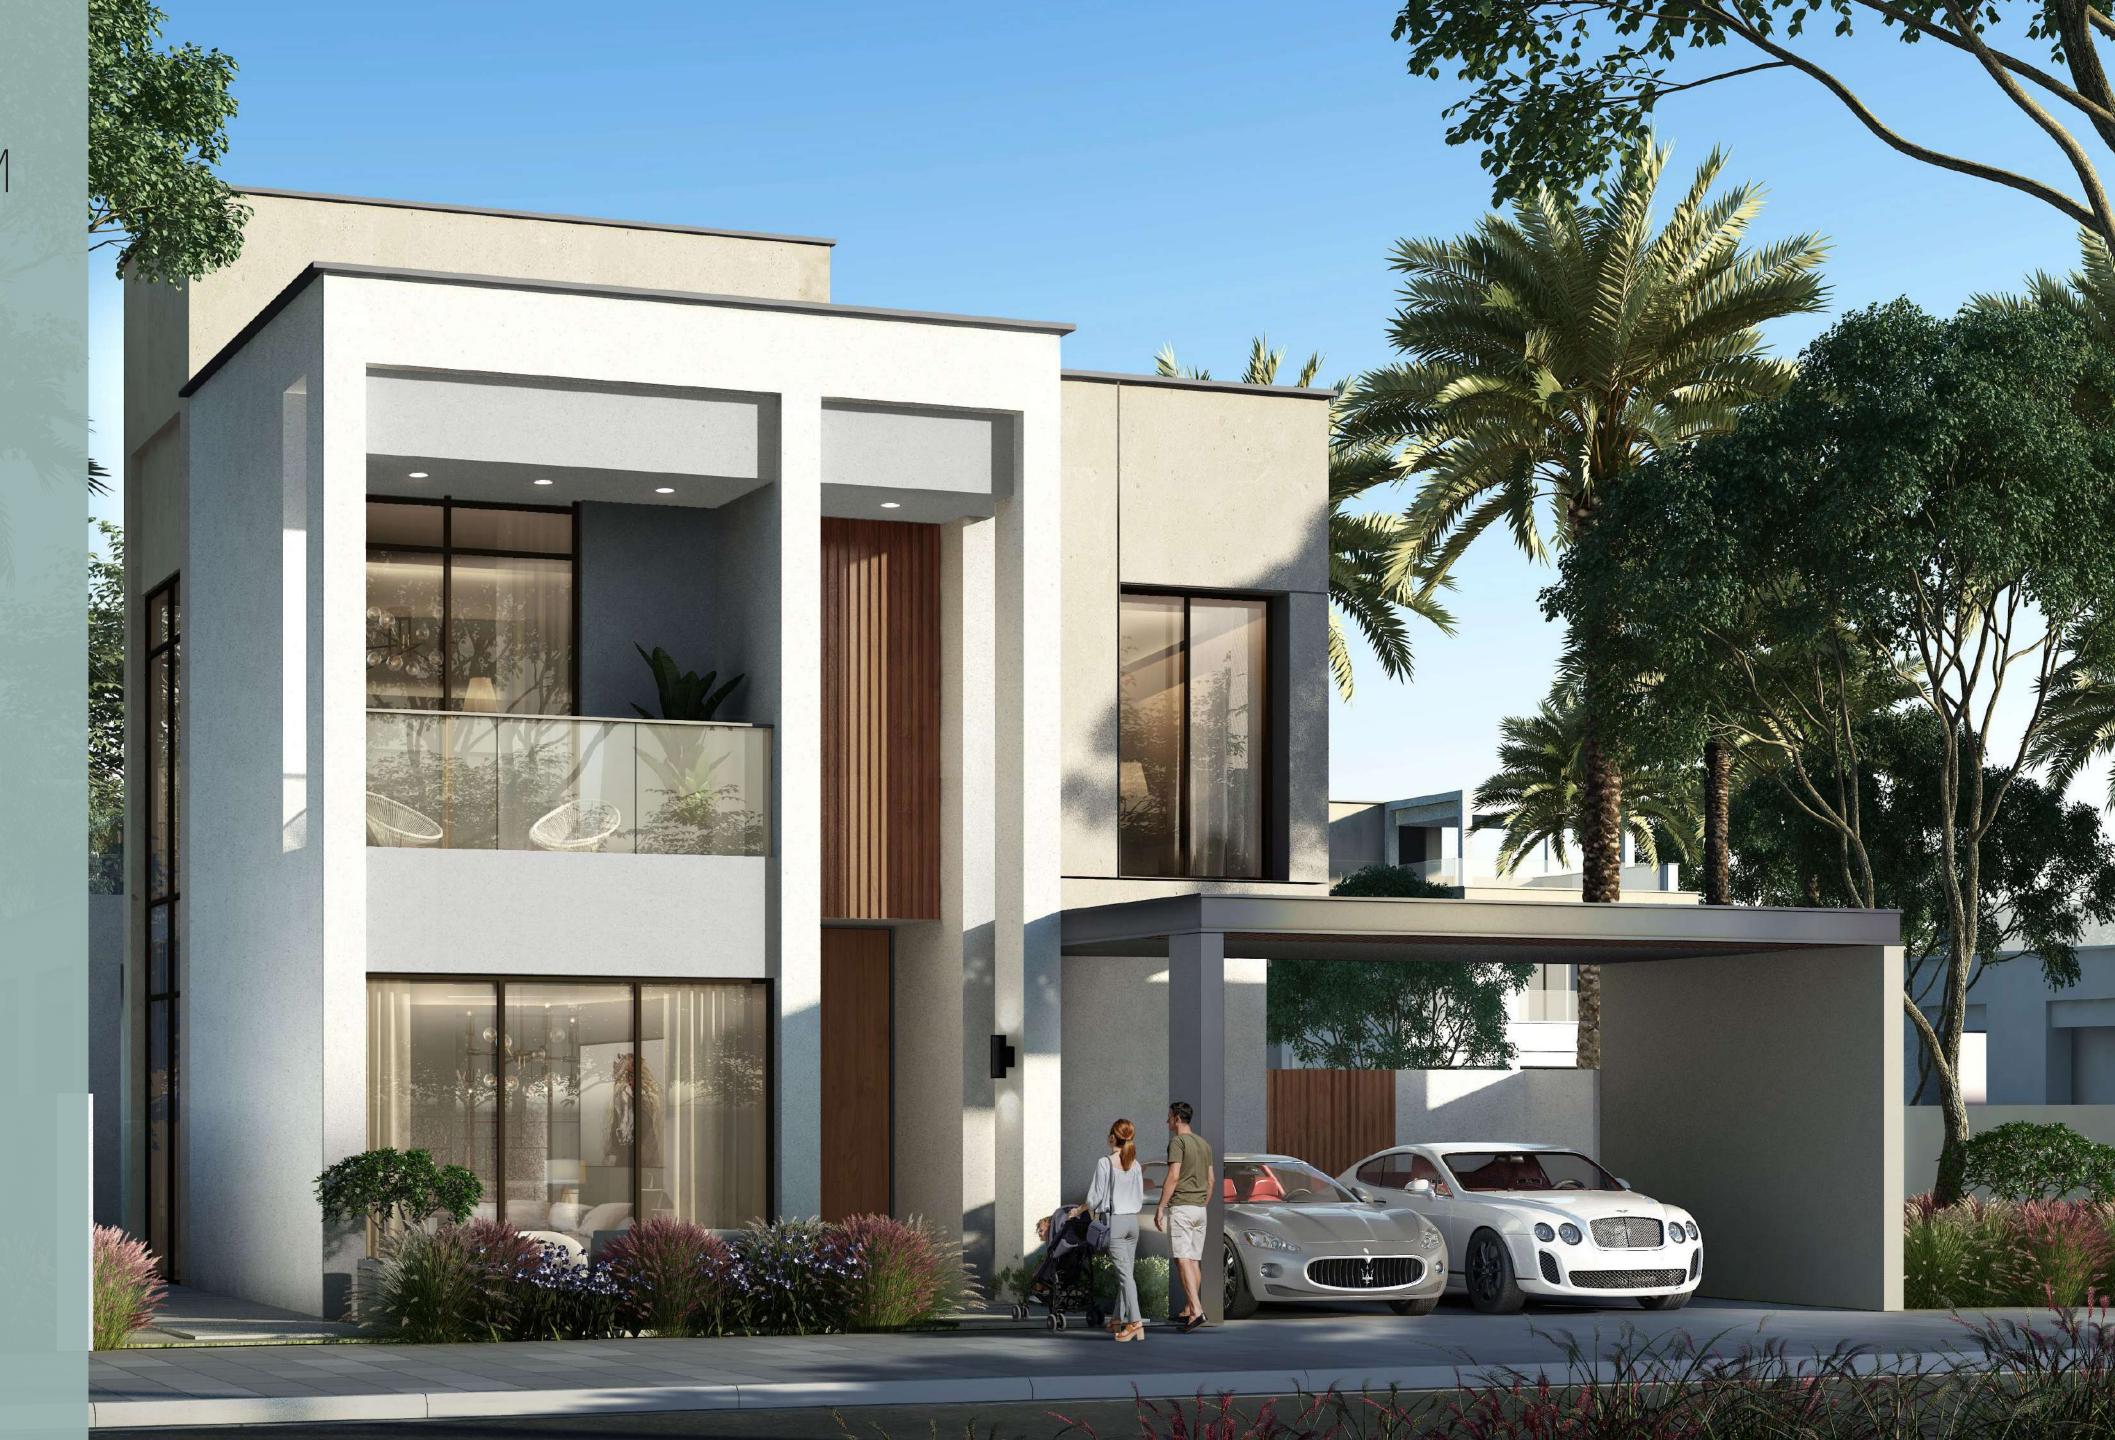

# EXQUISITELY APPOINTED HOMES

These contemporary, standalone villas are nestled in generous plots and are just a stone's throw from ARIII Central Park. Enjoy entertaining in your garden and terrace areas or access a host of amenities nearby. Sports facilities, bicycle trails and meandering walking pathways await. Or enjoy the signature club house, gym and pool and take time out for leisurely family dining and shopping.

3, 4 & 5 BED
STAND ALONE VILLAS

SIGNATURE CLUB HOUSE

QUICK & EASY ACCESS

SPORTS FACILITIES

LUSH COMMUNITY

FIRE PIT

GENEROUS PLOT SIZES

#### 3 BEDROOM VILLAS

of your 3-bedroomed standalone villa. Modern and contemporary in design, your villa offers 3,534 SQ FT of living areas accompanied by a spacious terrace, double garage and generous roof top terrace.