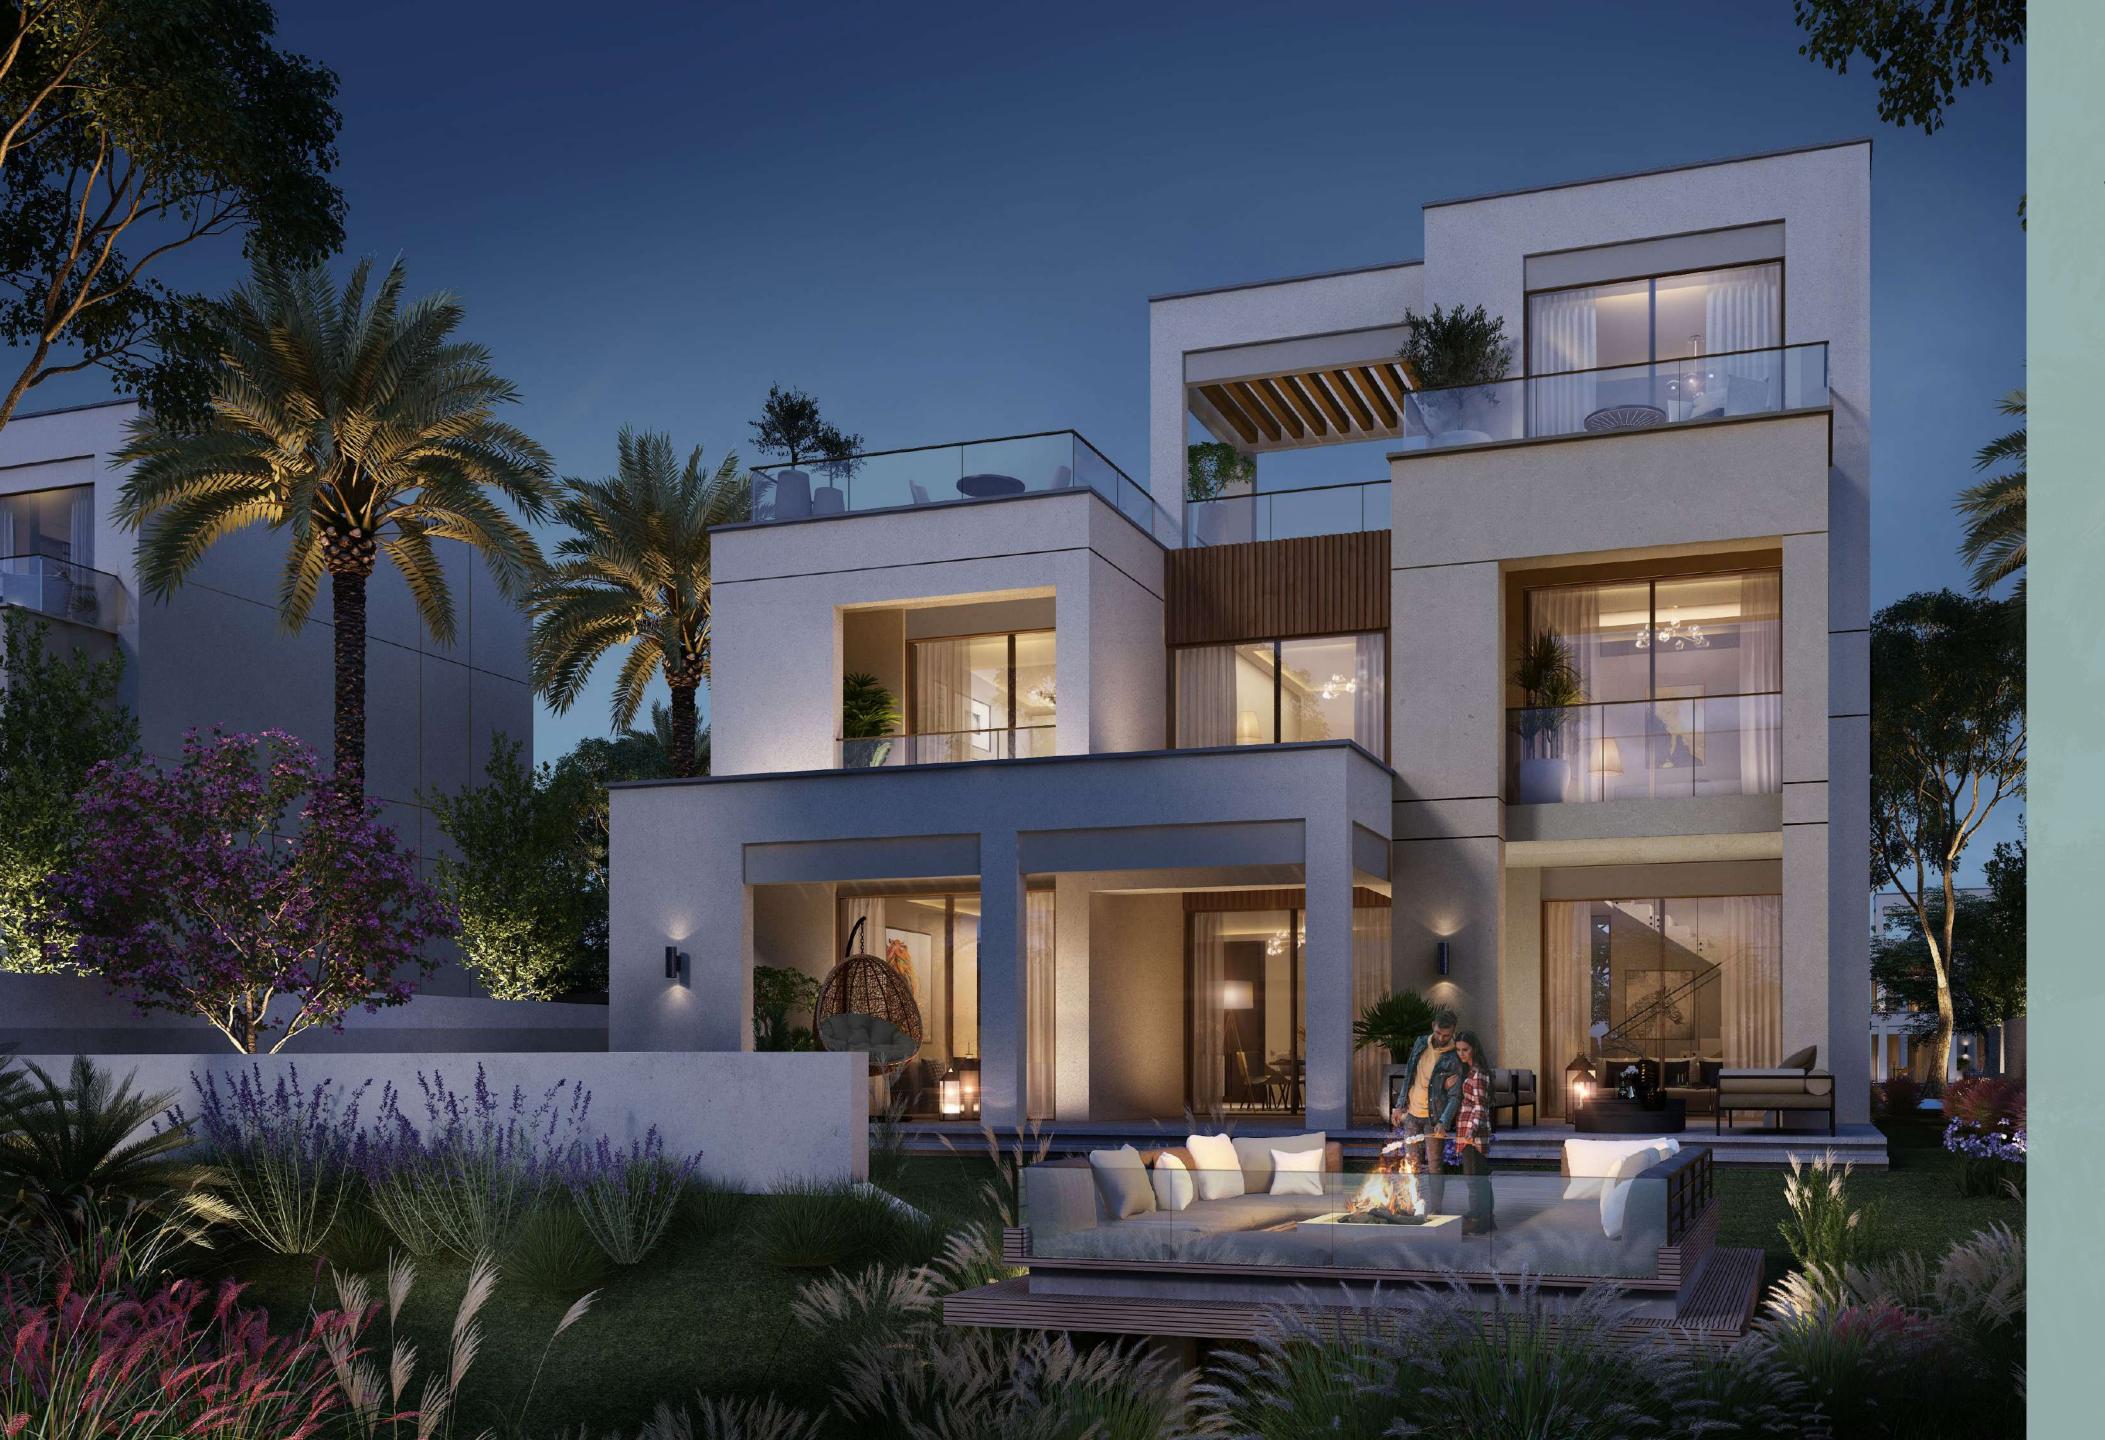

# EXQUISITELY APPOINTED HOMES

These contemporary, standalone villas are nestled in generous plots and are just a stone's throw from ARIII Central Park. Enjoy entertaining in your garden and terrace areas or access a host of amenities nearby. Sports facilities, bicycle trails and meandering walking pathways await. Or enjoy the signature club house, gym and pool and take time out for leisurely family dining and shopping.

3, 4 & 5 BED
STAND ALONE VILLAS

SIGNATURE CLUB HOUSE

QUICK & EASY ACCESS

SPORTS FACILITIES

LUSH COMMUNITY

FIRE PIT

GENEROUS PLOT SIZES

#### 5 BEDROOM VILLAS

The modern 5-bedroom standalone villas face directly onto the central park and offer 5,484 SQ FT of living space. There are garages for 3 vehicles and the contemporary rooms are large and airy. Spacious balconies and terraces with ground-floor firepit and a substantial roof lounge offer views onto the lush parkland.